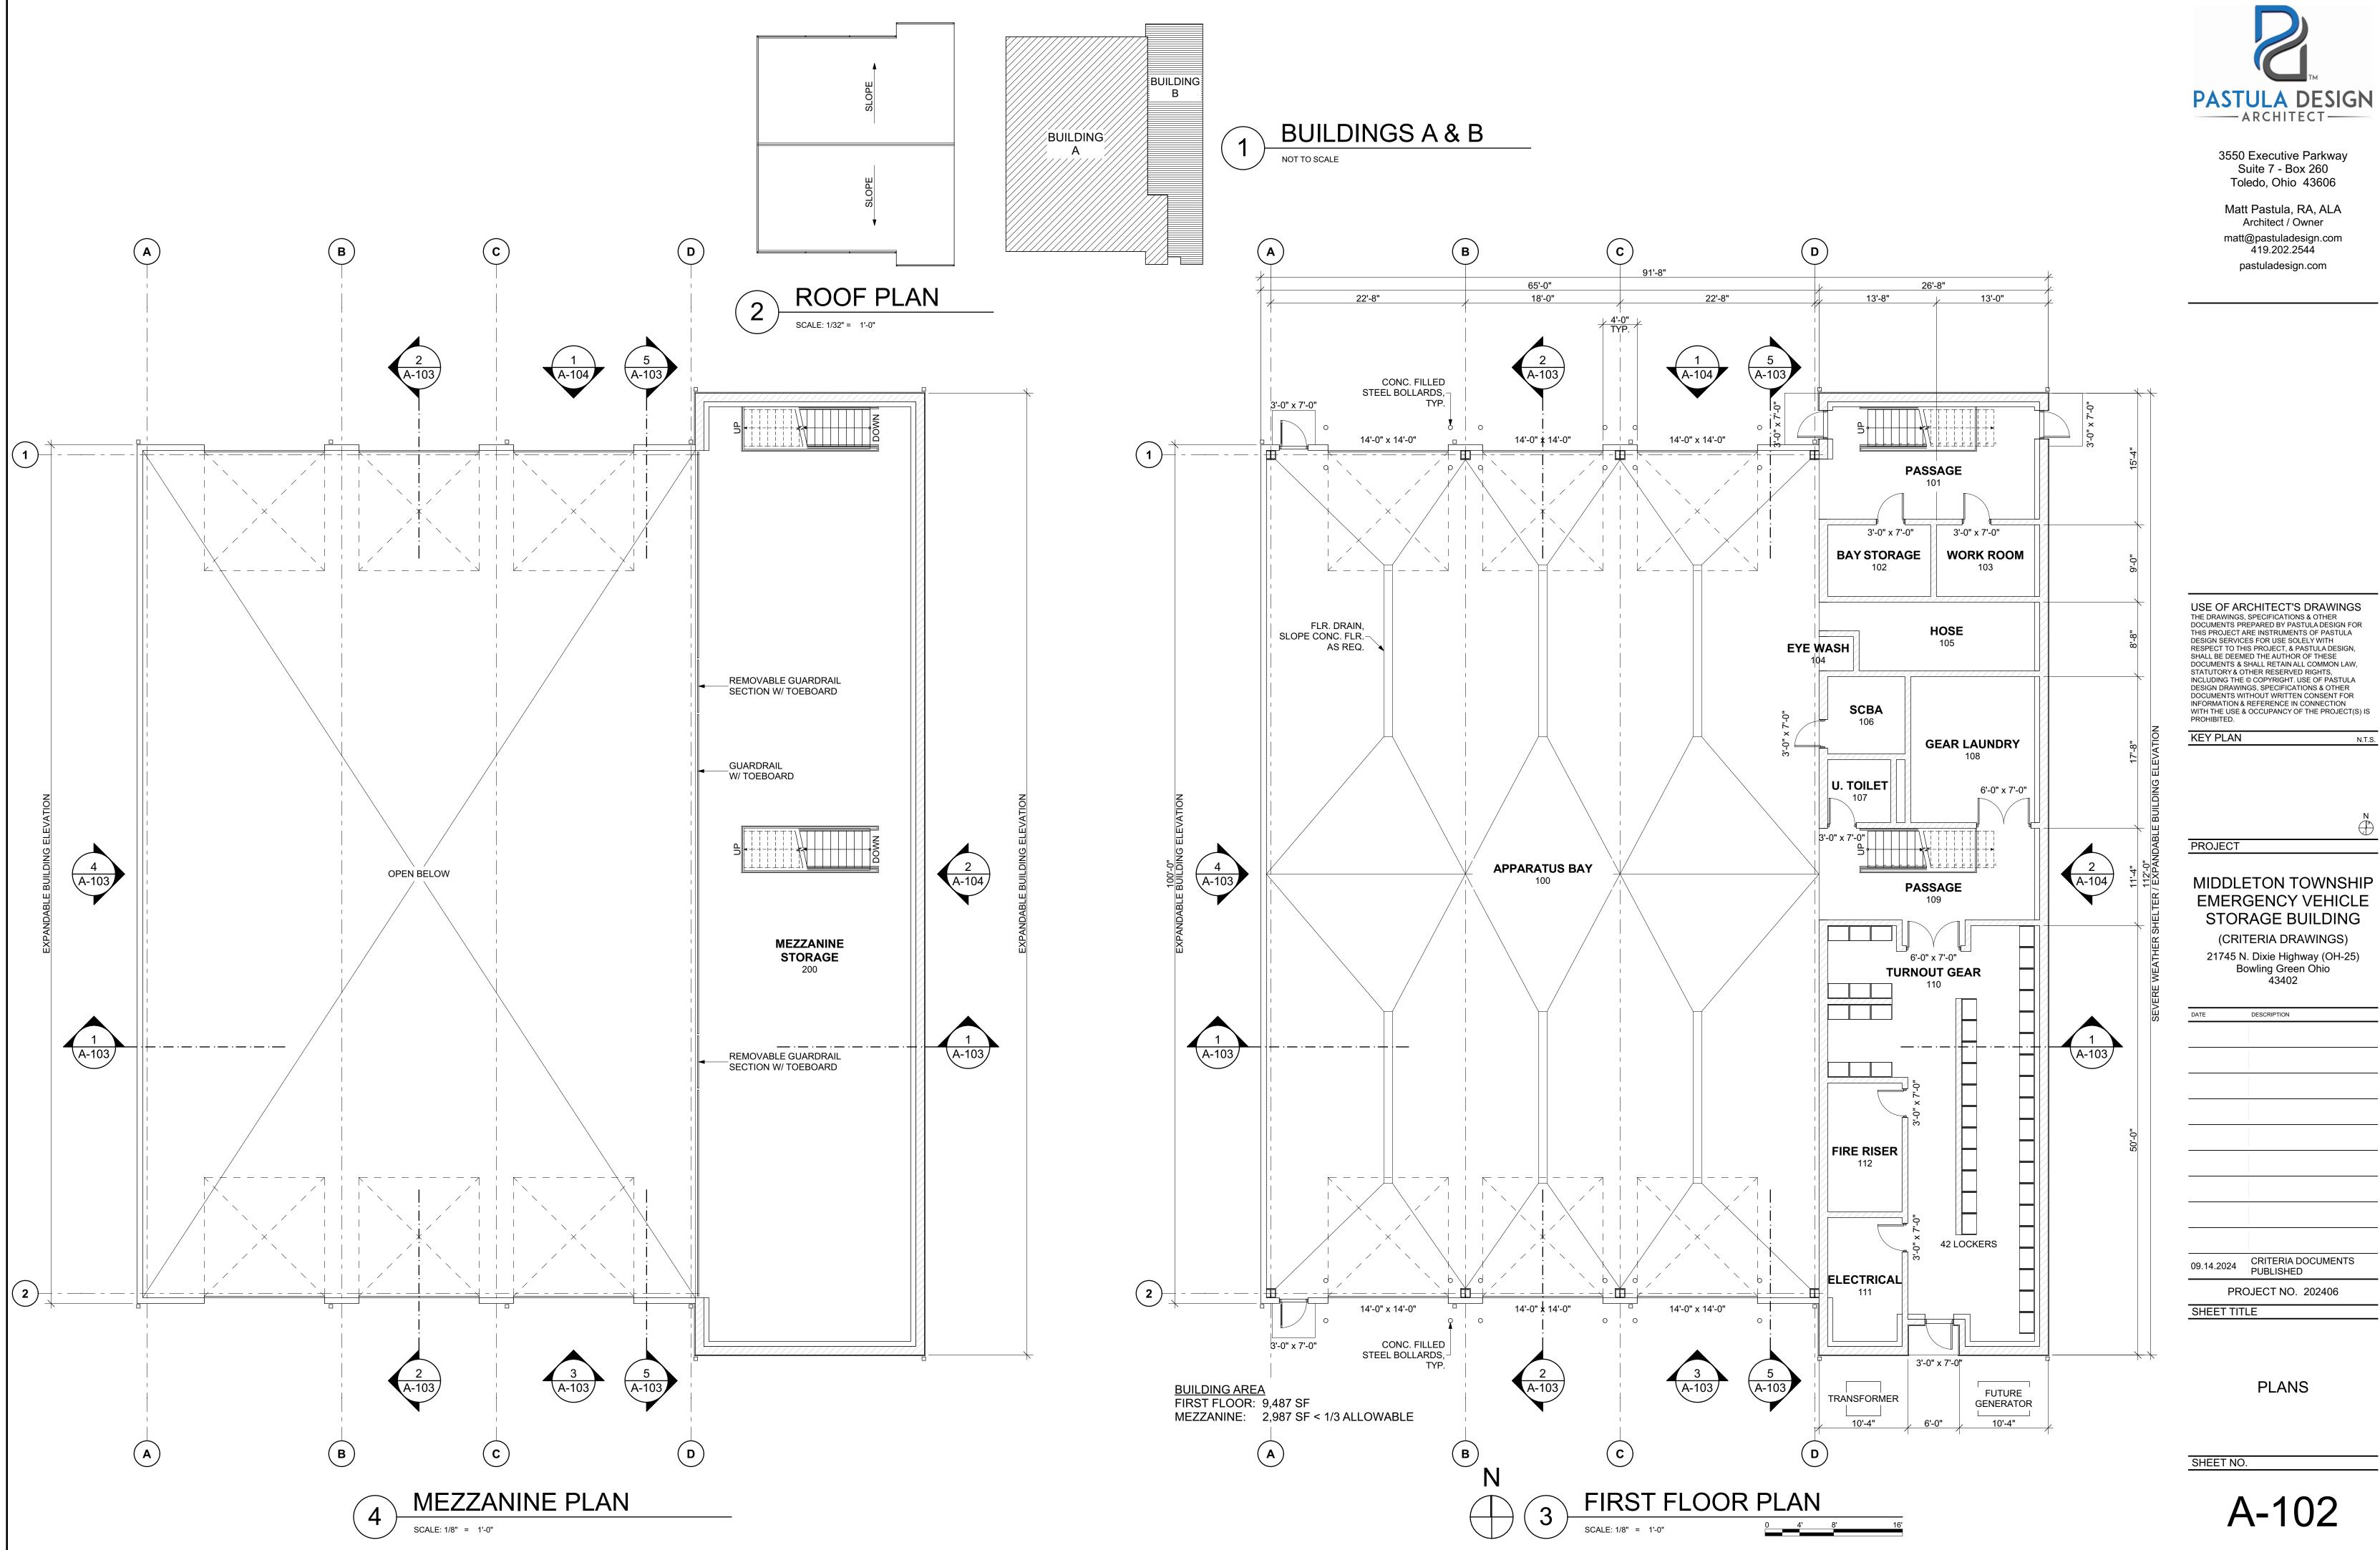

### ARCHITECTURAL SITE PLAN - CONCEPT

MIDDLETON TOWNSHIP EMERGENCY VEHICLE STORAGE BUILDING (CRITERIA DRAWINGS) 21745 N. Dixie Highway (OH-25) Bowling Green Ohio 43402

PROJECT

DATE

 $\bigcirc$ 

USE OF ARCHITECT'S DRAWINGS THE DRAWINGS, SPECIFICATIONS & OTHER DOCUMENTS PREPARED BY PASTULA DESIGN FOR THIS PROJECT ARE INSTRUMENTS OF PASTULA DESIGN SERVICES FOR USE SOLELY WITH RESPECT TO THIS PROJECT, & PASTULA DESIGN, SHALL BE DEEMED THE AUTHOR OF THESE DOCUMENTS & SHALL RETAIN ALL COMMON LAW, STATUTORY & OTHER RESERVED RIGHTS, INCLUDING THE © COPYRIGHT. USE OF PASTULA DESIGN DRAWINGS, SPECIFICATIONS & OTHER DOCUMENTS WITHOUT WRITTEN CONSENT FOR INFORMATION & REFERENCE IN CONNECTION WITH THE USE & OCCUPANCY OF THE PROJECT(S) IS PROHIBITED. KEY PLAN N.T.S.