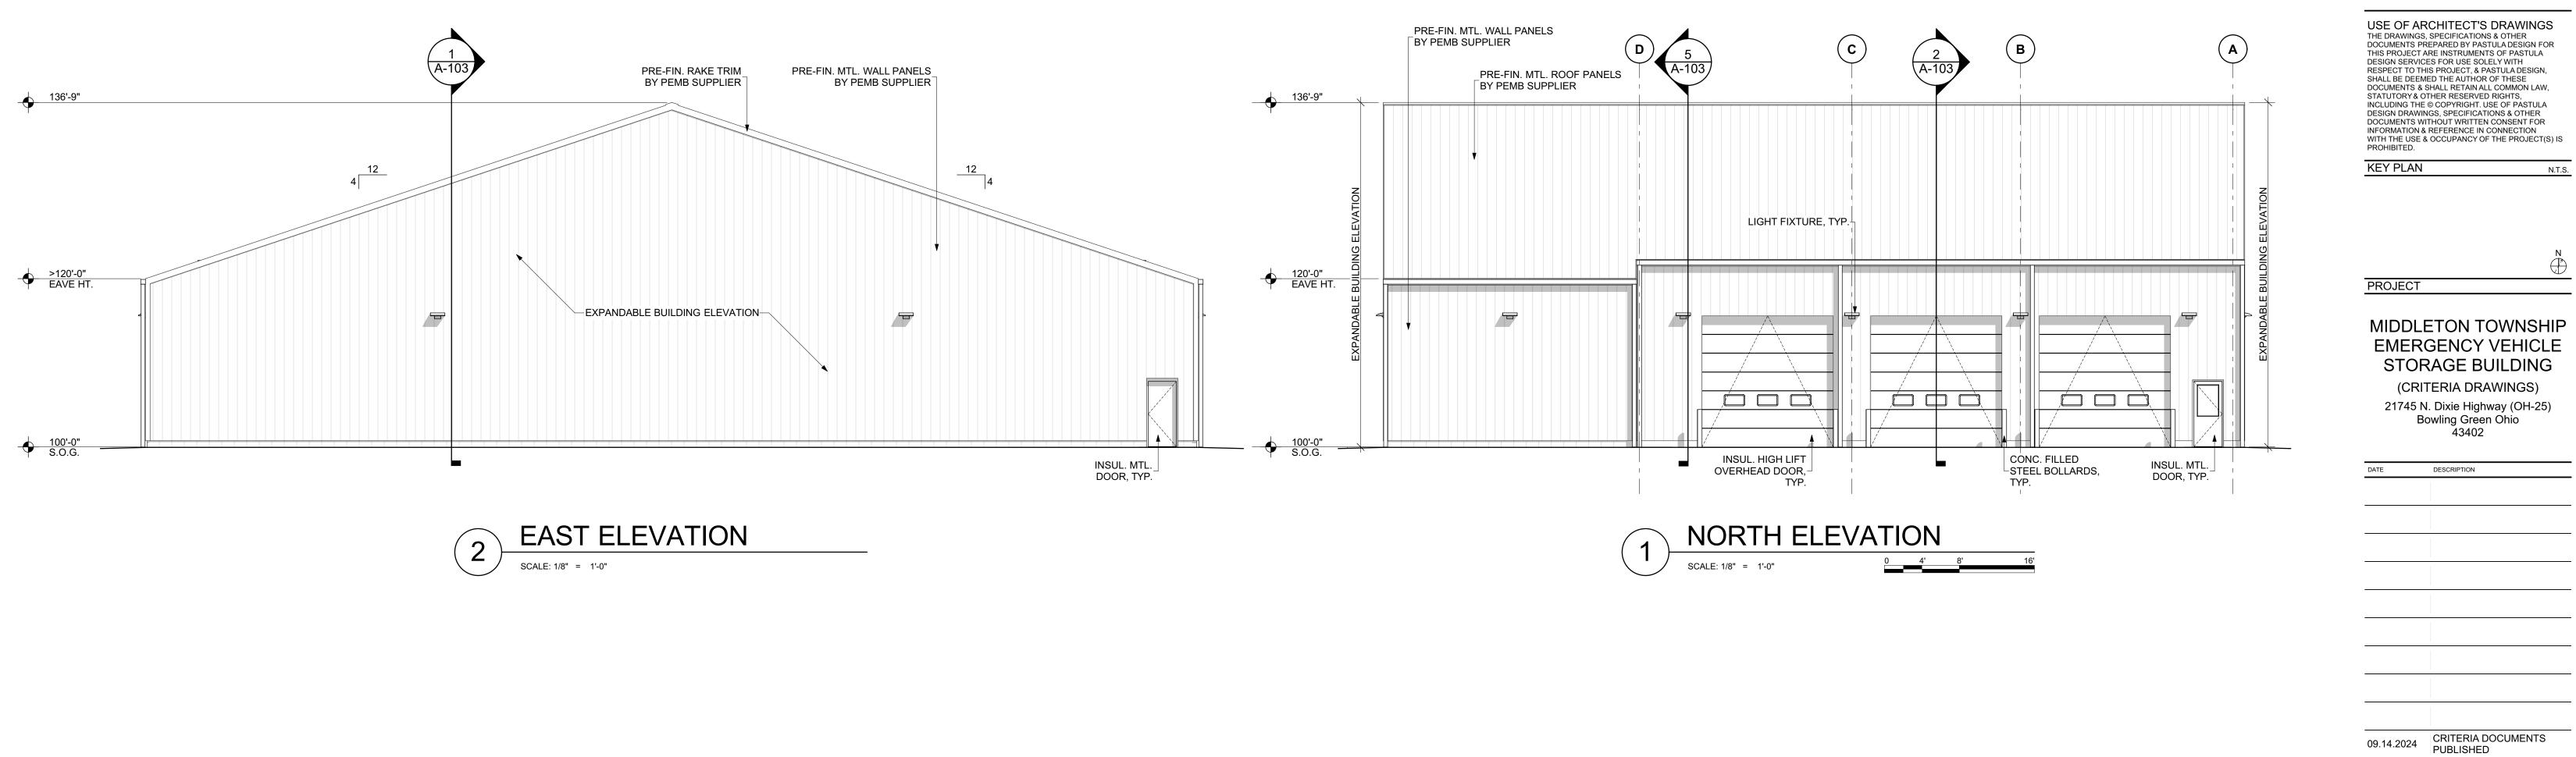

MIDDLETON TOWNSHIP EMERGENCY VEHICLE STORAGE BUILDING (CRITERIA DRAWINGS) 21745 N. Dixie Highway (OH-25) Bowling Green Ohio 43402

PROJECT

DATE

 $\bigcirc$ 

USE OF ARCHITECT'S DRAWINGS THE DRAWINGS, SPECIFICATIONS & OTHER DOCUMENTS PREPARED BY PASTULA DESIGN FOR THIS PROJECT ARE INSTRUMENTS OF PASTULA DESIGN SERVICES FOR USE SOLELY WITH RESPECT TO THIS PROJECT, & PASTULA DESIGN, SHALL BE DEEMED THE AUTHOR OF THESE DOCUMENTS & SHALL RETAIN ALL COMMON LAW, STATUTORY & OTHER RESERVED RIGHTS, INCLUDING THE © COPYRIGHT. USE OF PASTULA DESIGN DRAWINGS, SPECIFICATIONS & OTHER DOCUMENTS WITHOUT WRITTEN CONSENT FOR INFORMATION & REFERENCE IN CONNECTION WITH THE USE & OCCUPANCY OF THE PROJECT(S) IS PROHIBITED. KEY PLAN N.T.S.













#### **BUILDING SECTIONS &** EXTERIOR ELEVATIONS

N.T.S.







3550 Executive Parkway Suite 7 - Box 260 Toledo, Ohio 43606

Matt Pastula, RA, ALA Architect / Owner matt@pastuladesign.com 419.202.2544 pastuladesign.com

#### EXTERIOR ELEVATIONS

A-104

PROJECT NO. 202406

SHEET TITLE

SHEET NO.



### A-105

SHEET NO.

### VIEWS

### EXTERIOR BUILDING



MIDDLETON TOWNSHIP EMERGENCY VEHICLE STORAGE BUILDING (CRITERIA DRAWINGS) 21745 N. Dixie Highway (OH-25) Bowling Green Ohio 43402

DESCRIPTION

PROJECT

DATE

(h)

USE OF ARCHITECT'S DRAWINGS THE DRAWINGS, SPECIFICATIONS & OTHER DOCUMENTS PREPARED BY PASTULA DESIGN FOR THIS PROJECT ARE INSTRUMENTS OF PASTULA DESIGN SERVICES FOR USE SOLELY WITH RESPECT TO THIS PROJECT, & PASTULA DESIGN, SHALL BE DEEMED THE AUTHOR OF THESE DOCUMENTS & SHALL RETAIN ALL COMMON LAW, STATUTORY & OTHER RESERVED RIGHTS,