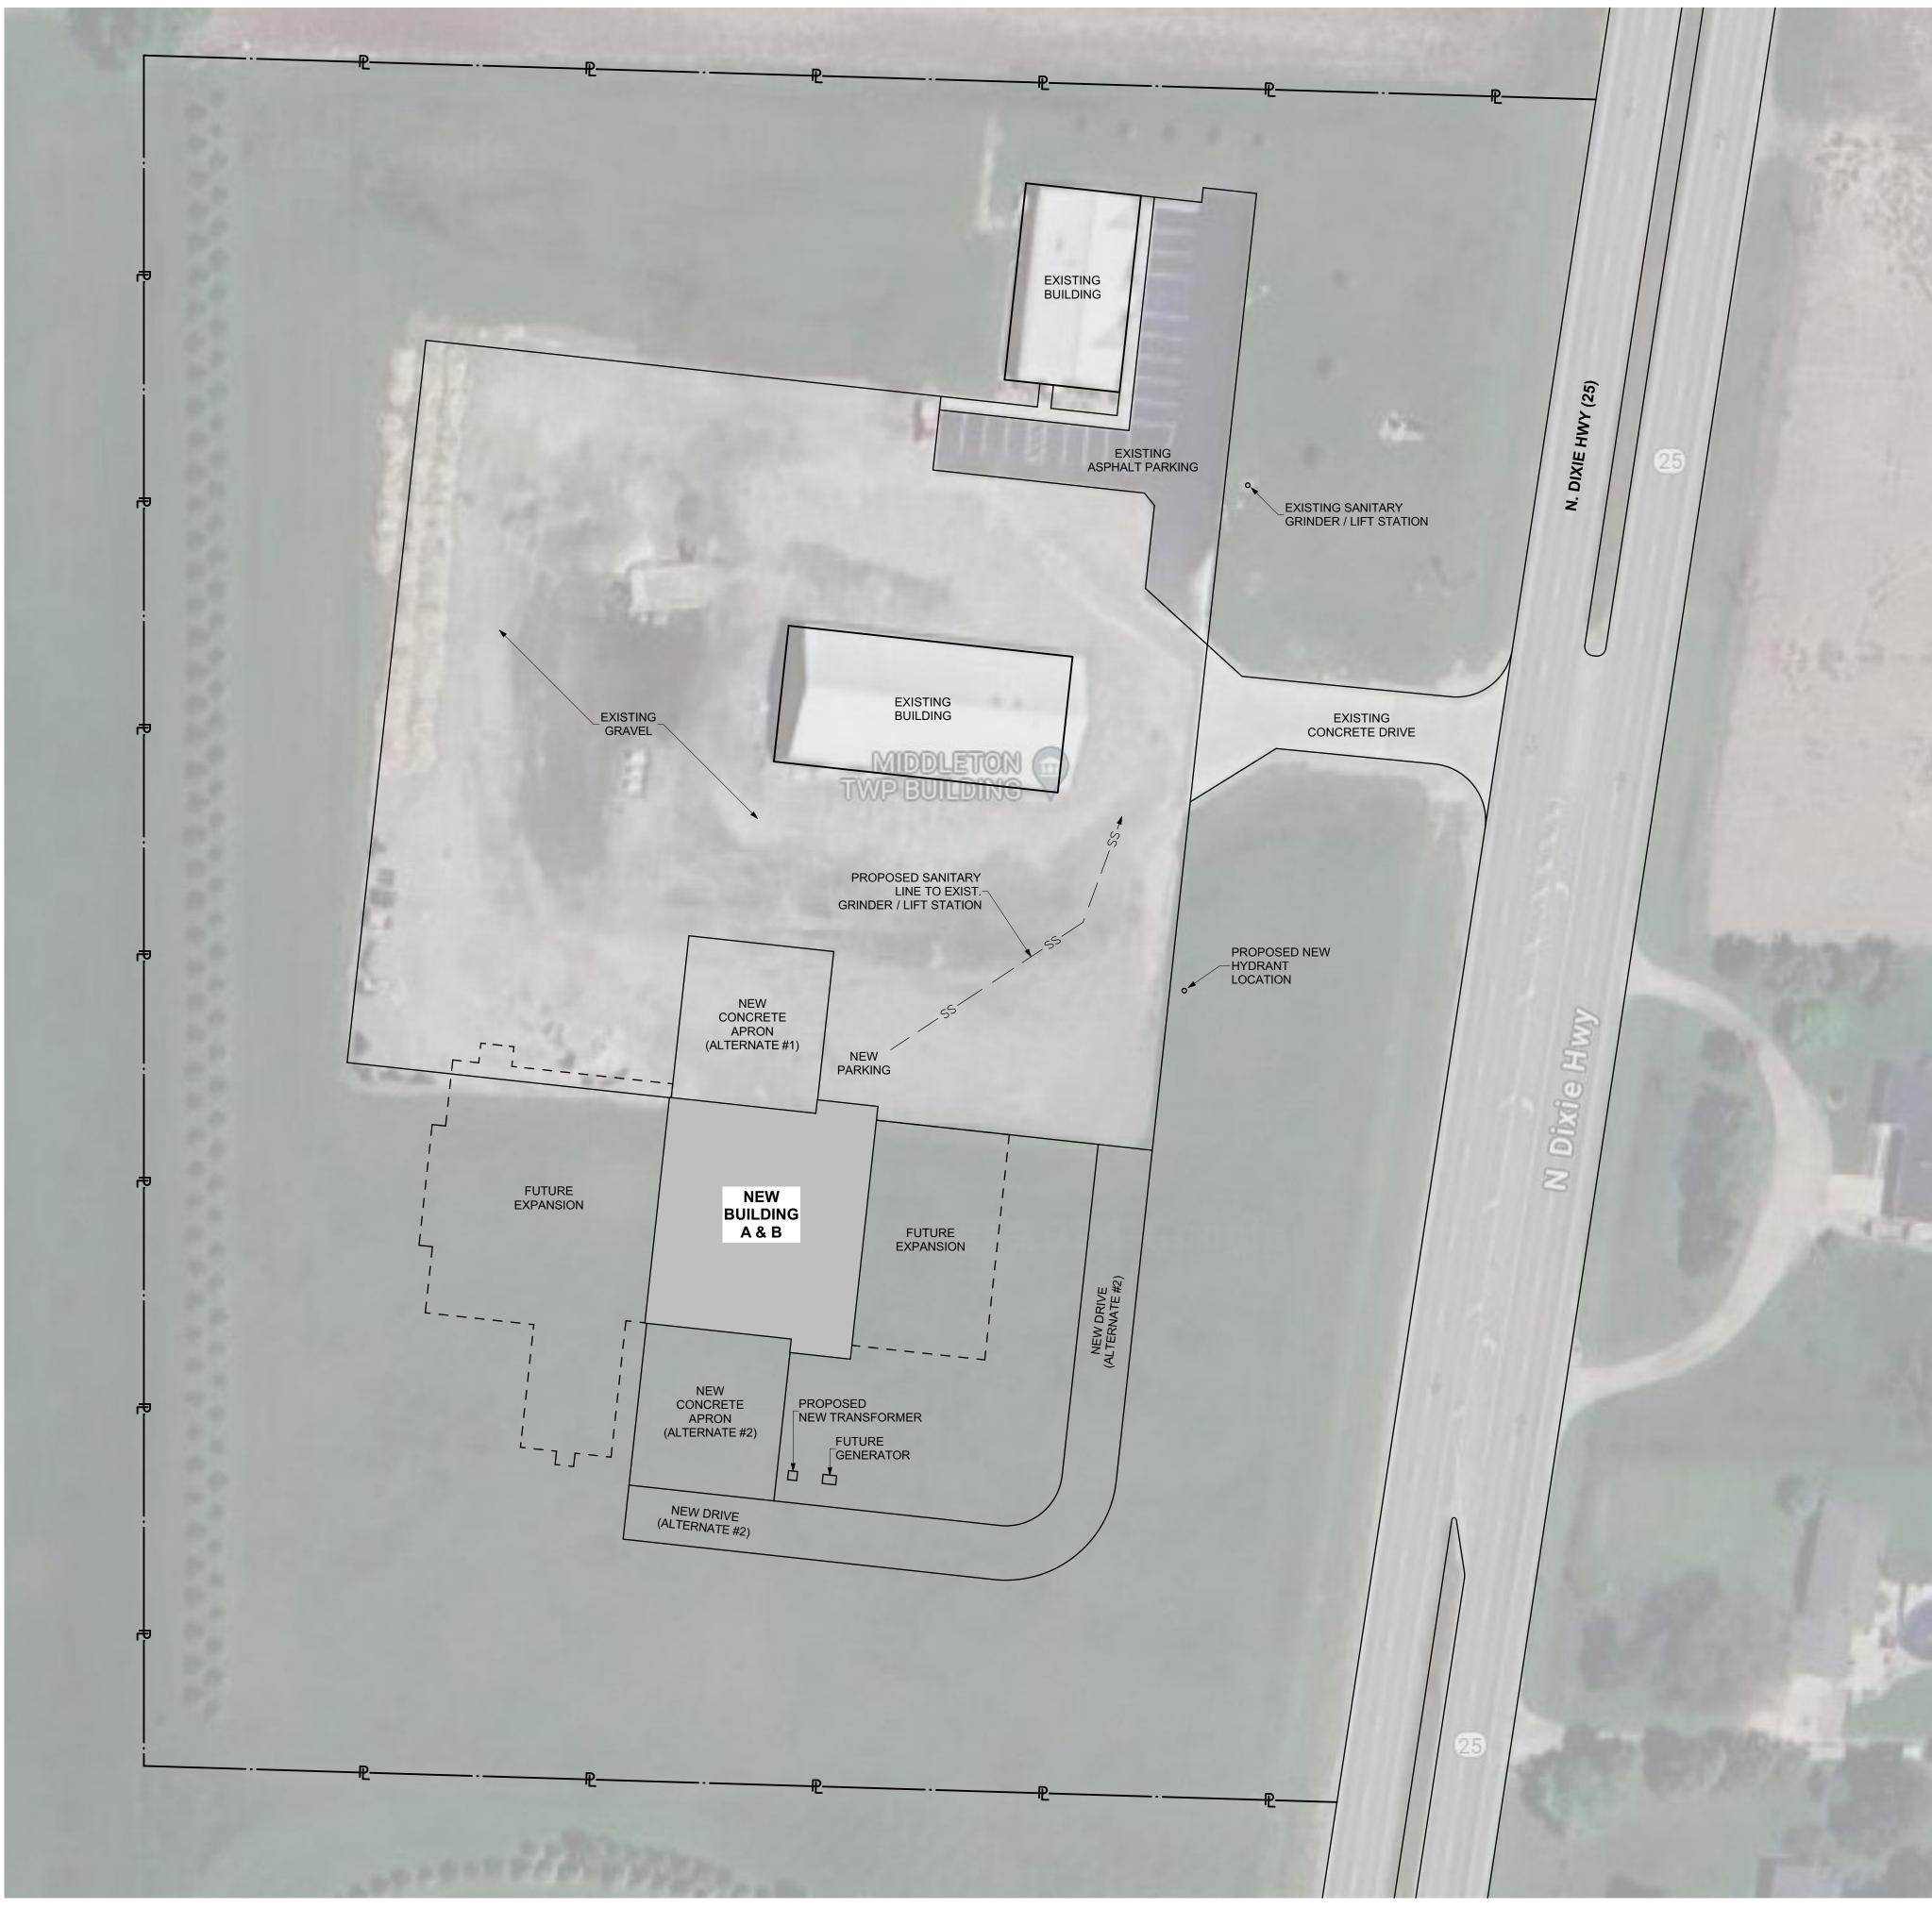

### ARCHITECTURAL SITE PLAN - CONCEPT

MIDDLETON TOWNSHIP EMERGENCY VEHICLE STORAGE BUILDING (CRITERIA DRAWINGS) 21745 N. Dixie Highway (OH-25) Bowling Green Ohio 43402

PROJECT

DATE

 $\bigcirc$ 

USE OF ARCHITECT'S DRAWINGS THE DRAWINGS, SPECIFICATIONS & OTHER DOCUMENTS PREPARED BY PASTULA DESIGN FOR THIS PROJECT ARE INSTRUMENTS OF PASTULA DESIGN SERVICES FOR USE SOLELY WITH RESPECT TO THIS PROJECT, & PASTULA DESIGN, SHALL BE DEEMED THE AUTHOR OF THESE DOCUMENTS & SHALL RETAIN ALL COMMON LAW, STATUTORY & OTHER RESERVED RIGHTS, INCLUDING THE © COPYRIGHT. USE OF PASTULA DESIGN DRAWINGS, SPECIFICATIONS & OTHER DOCUMENTS WITHOUT WRITTEN CONSENT FOR INFORMATION & REFERENCE IN CONNECTION WITH THE USE & OCCUPANCY OF THE PROJECT(S) IS PROHIBITED. KEY PLAN N.T.S.