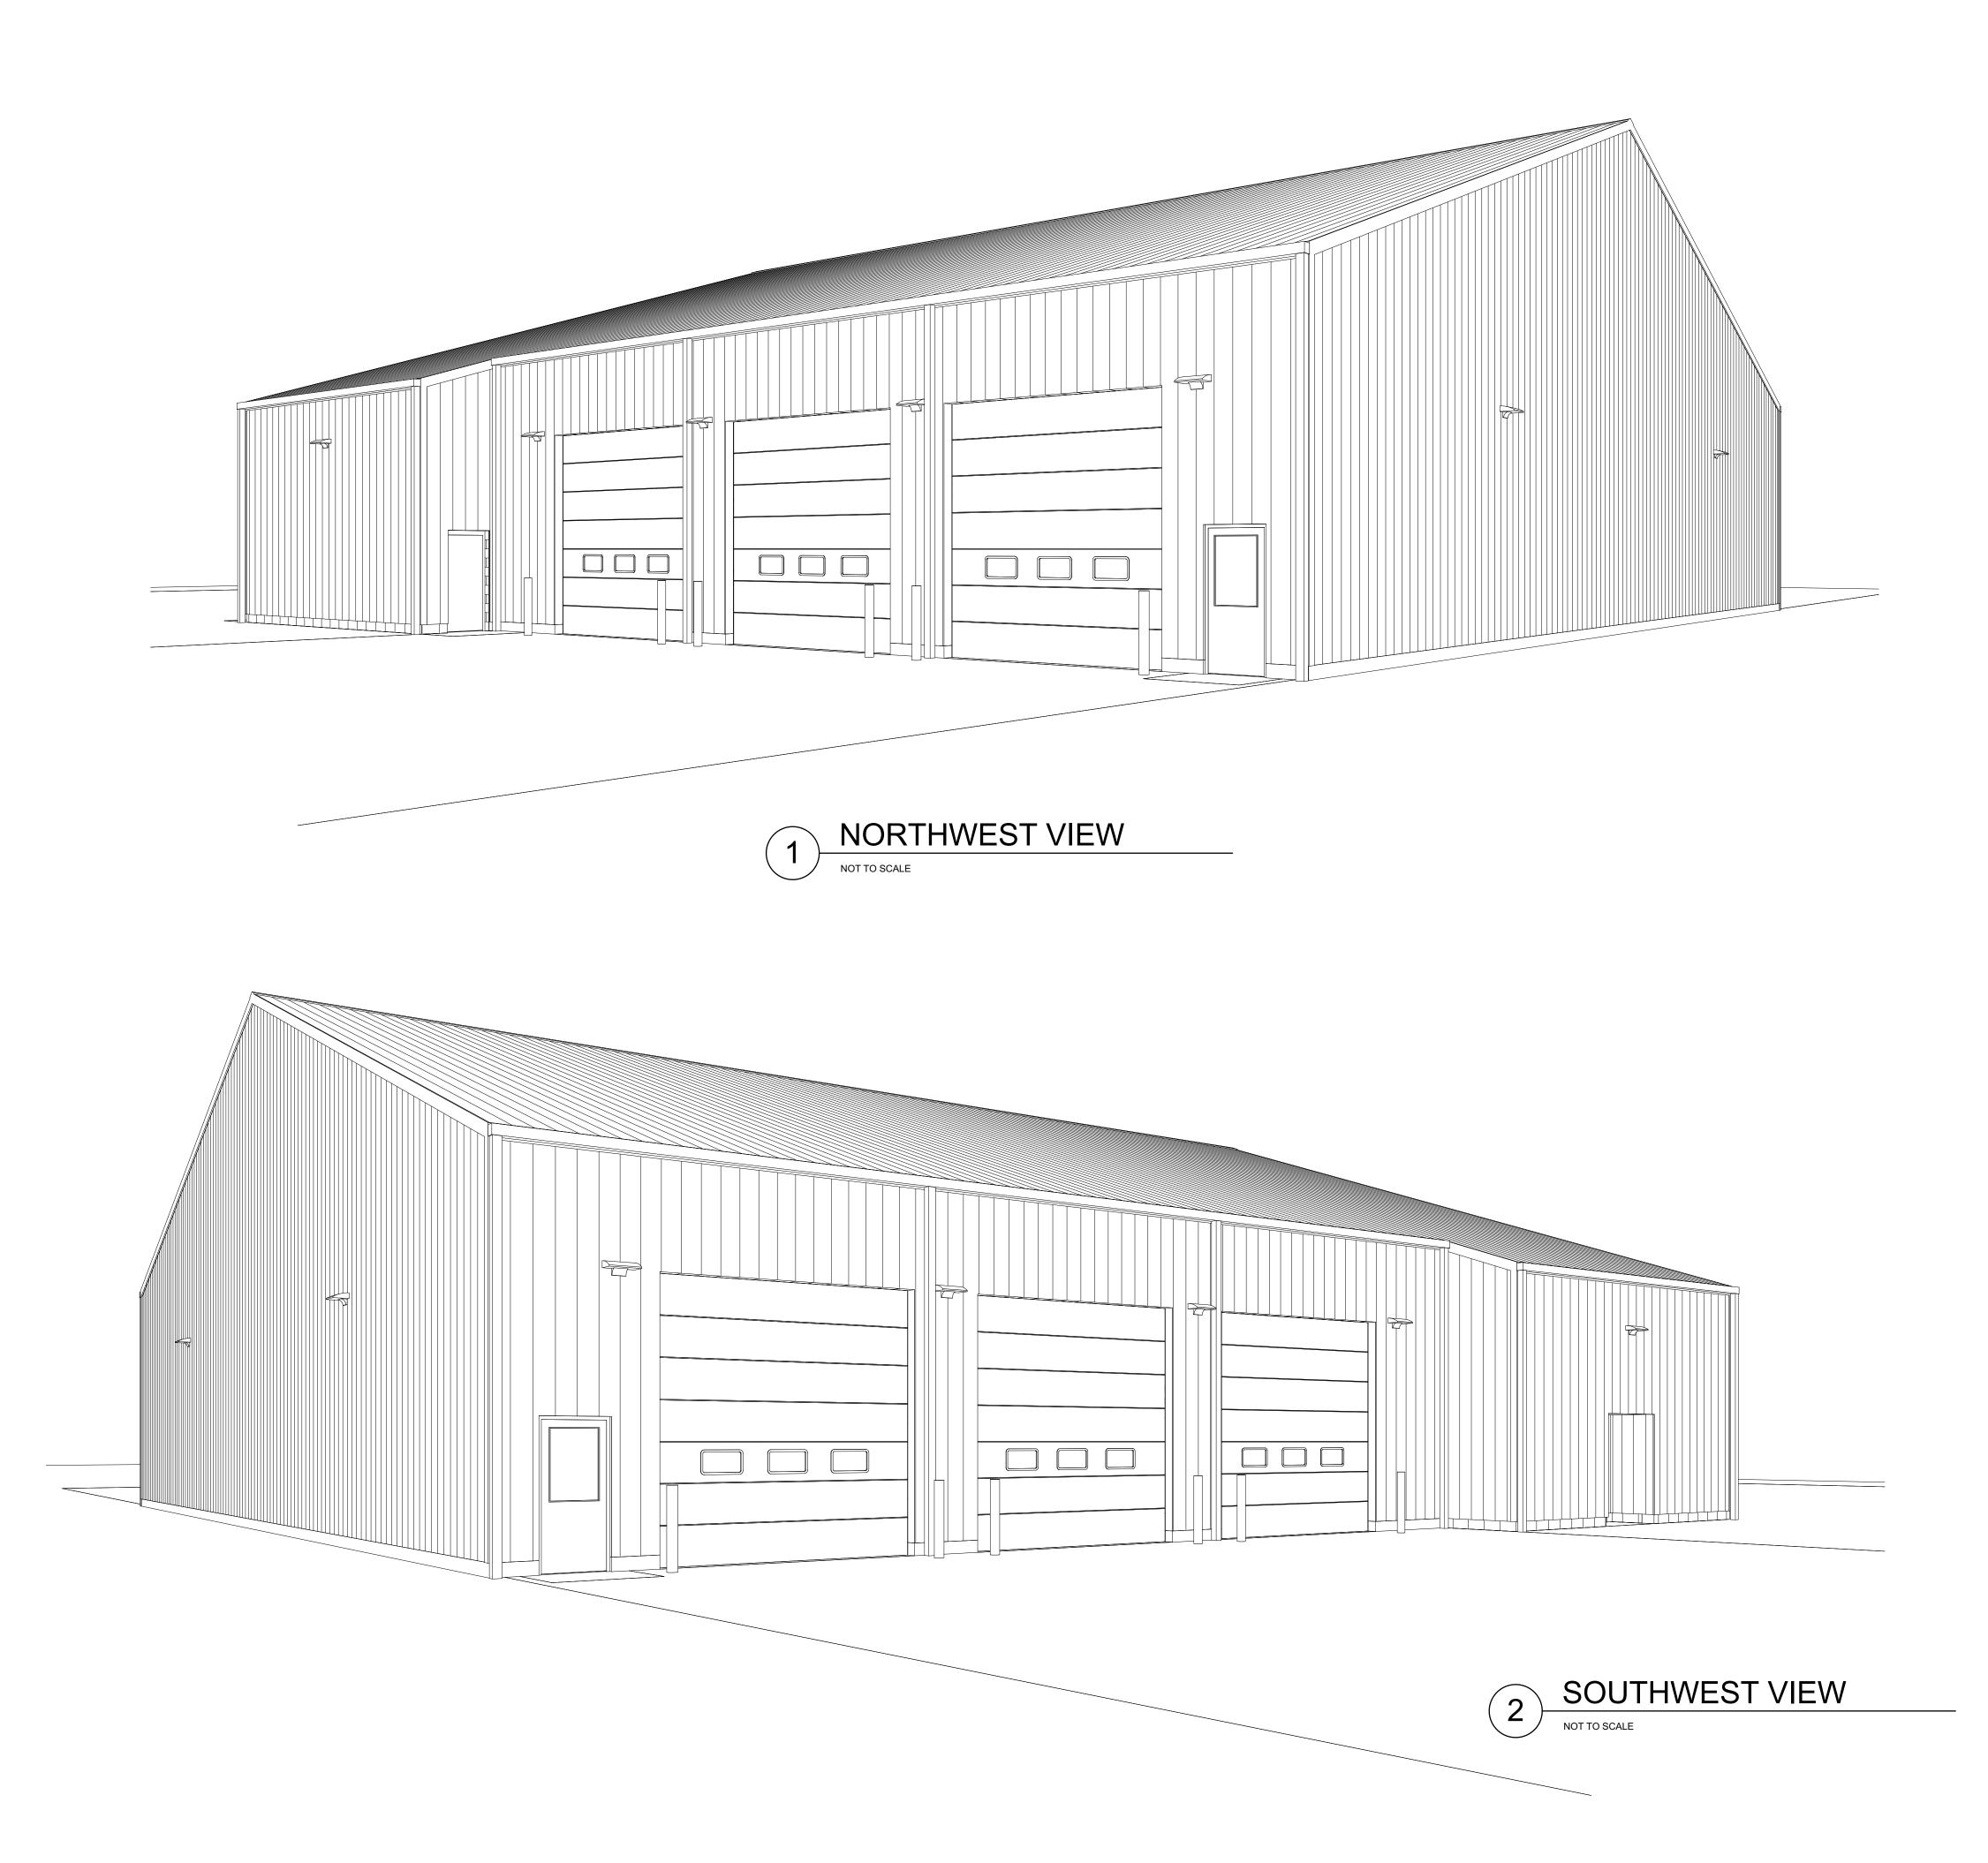

### A-105

SHEET NO.

### VIEWS

### EXTERIOR BUILDING

MIDDLETON TOWNSHIP EMERGENCY VEHICLE STORAGE BUILDING (CRITERIA DRAWINGS) 21745 N. Dixie Highway (OH-25) Bowling Green Ohio 43402

DESCRIPTION

PROJECT

DATE

(h)

USE OF ARCHITECT'S DRAWINGS THE DRAWINGS, SPECIFICATIONS & OTHER DOCUMENTS PREPARED BY PASTULA DESIGN FOR THIS PROJECT ARE INSTRUMENTS OF PASTULA DESIGN SERVICES FOR USE SOLELY WITH RESPECT TO THIS PROJECT, & PASTULA DESIGN, SHALL BE DEEMED THE AUTHOR OF THESE DOCUMENTS & SHALL RETAIN ALL COMMON LAW, STATUTORY & OTHER RESERVED RIGHTS, INCLUDING THE © COPYRIGHT. USE OF PASTULA DESIGN DRAWINGS, SPECIFICATIONS & OTHER DOCUMENTS WITHOUT WRITTEN CONSENT FOR INFORMATION & REFERENCE IN CONNECTION WITH THE USE & OCCUPANCY OF THE PROJECT(S) IS PROHIBITED. KEY PLAN N.T.S.